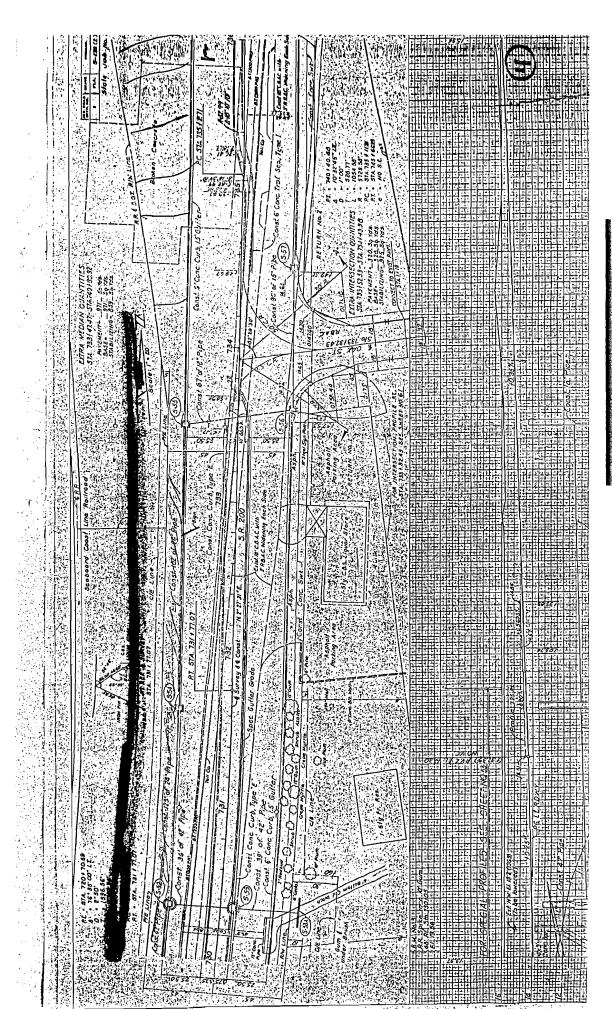

1. The COMMISSION desires to plant wildflowers, more specifically described as: Blanket Flower or Indian Blanket, Coreopsis, Cosmos (Yellow), Ratibida, Black Eyed Susan, Flox and Verbena (Tenuisecta). The area to be planted is located in Nassau County, Amelia Island, Florida along the westerly approach to the interesection at SR 200 (AlA) and Sadler Road, beginning at Clinch Drive extending northward to Bonnieview Road, in an area three (3) feet from the curb on the west side of SR 200 to the easement line.

Attached Map A is a General Location Map showing project area. Exhibit A is DOT Road Plan identifying proposed planting area. Currently this area is grass and no clearing is required to plant wildflowers. However there will be some ground preparation required.