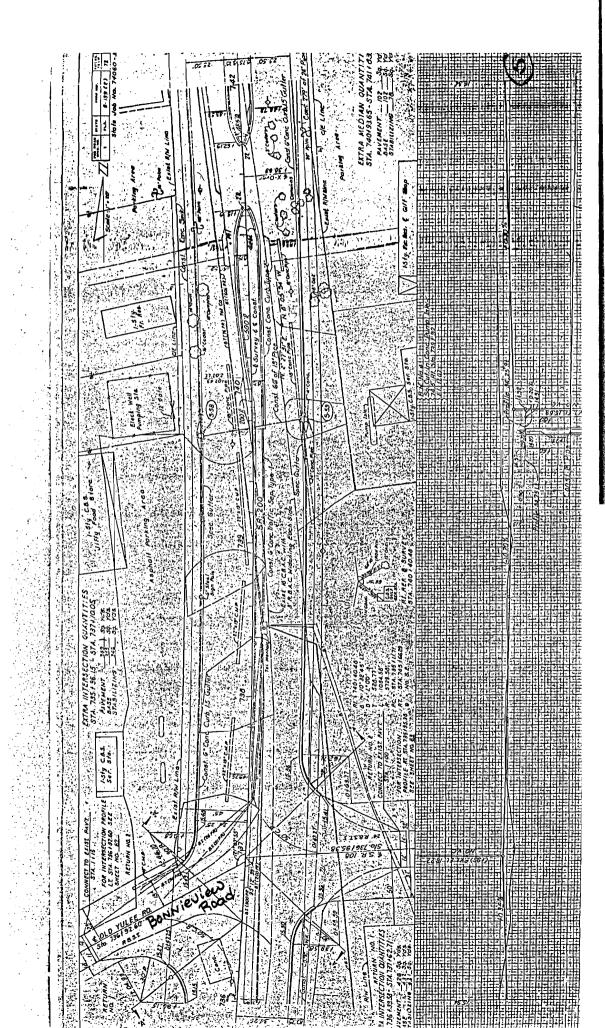

1. The COMMISSION desires to plant wildflowers, more specifically described as: Blanket Flower or Indian Blanket, Coreopsis, Cosmos (Yellow), Ratibida, Black Eyed Susan, Flox and Verbena (Tenuisecta). The area to be planted is located in Nassau County, Amelia Island, Florida along the westerly approach to the interesection at SR 200 (AlA) and Sadler Road, beginning at Clinch Drive extending northward to Bonnieview Road, in an area three (3) feet from the curb on the west side of SR 200 to the easement line.

Attached Map A is a General Location Map showing project area. Exhibit A is DOT Road Plan identifying proposed planting area. Currently this area is grass and no clearing is required to plant wildflowers. However there will be some ground preparation required.