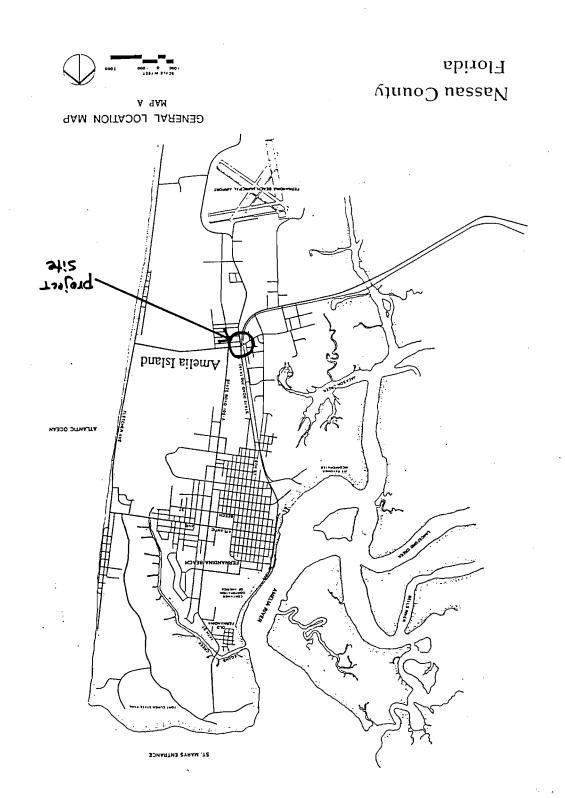

Attached Map A is a General Location Map showing project area. Exhibit A is DOT Road Plan identifying proposed planting area. Currently this area is grass and no clearing is required to plant wildflowers. However there will be some ground preparation required.