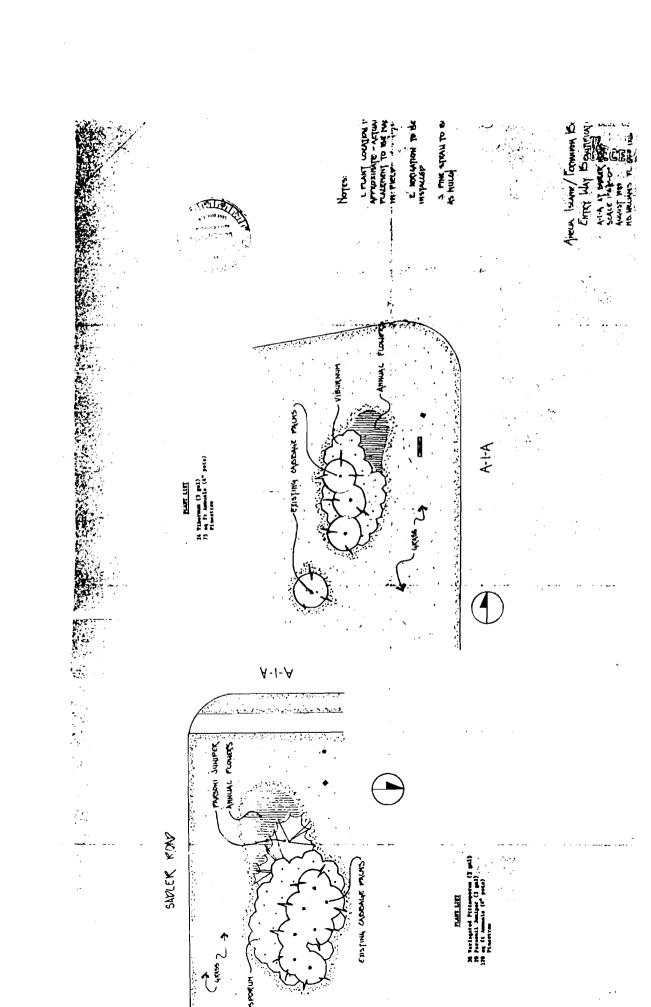

- 1. THE COMMISSION desires to plant various pittosporum, parsoni juniper, annual flowers and viburnum on the northeast and southwest corners of the intersection located at AlA and Sadler Roads, Nassau County, Florida. Attached Map A is a General Location Map showing the intended planting area. Exhibit A is a landscape drawing showing design and species list. There are currently palm trees on these locations which will not be removed. The planting is designed to enhance and beautify the existing plantings as per attached plan.
- 2. THE COMMISSION agrees that if permits are required for this project, the Commission will be responsible for obtaining said permits.
- 3. The COMMISSION covenants and agrees that it will indemnify and hold harmless DEPARTMENT and all of DEPARTMENT'S officers, agents, and employees from any claim, loss, damage, cost, charge or expense arising out of any act, action, neglect or omission by the COMMISSION during the performance of the contract, whether direct or indirect, and whether to any person or property to which DEPARTMENT or said parties may be subject, except that neither the COMMISSION nor any of its subcontractors will be liable under this section for damages arising out of injury or damage to persons or property directly caused or resulting form the sole negligence of DEPARTMENT or any of its officers, agents or employees.
- 4. The FLORIDA DEPARTMENT OF TRANSPORTATION DISTRICT II SECRETARY shall decide all questions, difficulties and disputes of any nature whatsoever relating to the maintenance of said area that may arise under or by reason of this AGREEMENT, the prosecution or fulfillment of the services hereunder and the character, quality, amount and value