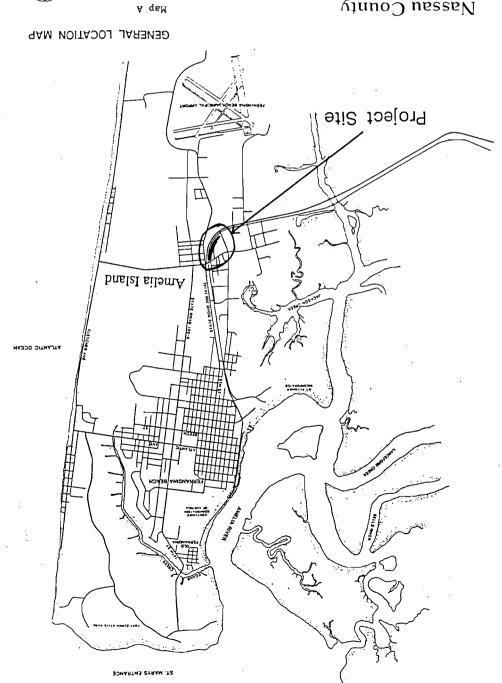

Attached Map A is a General Location Map showing project area. Exhibit A is DOT Road Plan identifying proposed planting area. Currently this area is grass and no clearing is required to plant wildflowers. However there will be some ground preparation required.

1. The COMMISSION desires to plant wildflowers, more specifically described as: Blanket Flower or Indian Blanket, Coreopsis, Cosmos (Yellow), Ratibida, Black Eyed Susan, Flox and Verbena (Tenuisecta). The area to be planted is located in Nassau County, Amelia Island, Florida along the westerly approach to the interesection at SR 200 (AlA) and Sadler Road, beginning at Clinch Drive extending northward to Bonnieview Road, in an area three (3) feet from the curb on the west side of SR 200 to the easement line.